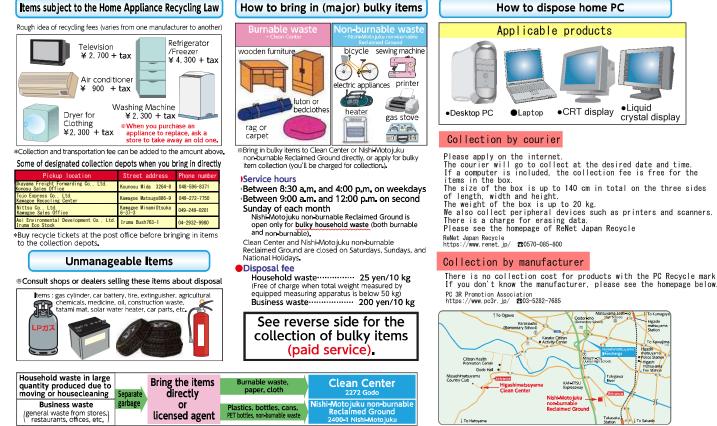

## How to separate and take out household waste in Higashimatsuyama City Take out waste by 8:30 a.m. on the collection day. Fill out your own collection days 東松山市 Category **Designated day** Classification Disposal Bag Every Paper, miscellaneous paper Drain water from kitchen garbage before Rubber, leather product 0 Pruned tree ●Cut branches, trees to 60cm long and (Diameter of bunch is less than 30cm, and Burnable lorless T up to two bundles) Drain water from kitchen garbage before disposal waste day •Get rid of dirt from disposable diapers. semi-transparent •White semi-transparent bags can be used DIA for burnable waste transparent bag or mi-transparent bag (2 types) Plastic shopping bags from supermarkets (white semi-transparent) can be used if Disposable heating pads Sweaters Remove dirt from disposable diapers contents can be seen. day Tie and take out **Recyclable items** Recvclable items Every Remove batteries from toys, etc. Cut long items such as hoses into 50cm in (containers) (Other plastics) Dismantle and separate items if they have Plastic materials other than plastic waste •Remove dirt from plastic containers. (1 types) Plastic<sup>①</sup> Plastic2 Items with "Plastic Recycle Mark" Items without "Plastic Recycle day should go to Plastic 1. Mark" should go to Plastic Recyclable Pocket books, books, dictionaries can be The (1st, 2nd, 3rd, 4th, etc.) Newspaper Magazines, miscellaneous paper scraps, direct mails, catalogs collected including newspaper flyers •Fleece material (clothing) can be collect-Tie Paper Metal parts from cardboard are non-burn-Direct mails, miscellaneous papers should be inserted in magazines. able waste, and tapes used on it are burnwith able waste. and •Milk cartons should be rinsed, dried, cut open and packed into a bundle. Futons and blankets are bulky waste. Clothes (Used clothing) (Old cloth) Sweaters are regarded as "Burnable waste cloth Milk cartons ھ Cardboard Sweater, padded garments, socks, pillows are collected as burnable waste. rope. T ©Collection is conducted on rainy days, but wet items can't be recycled. Place items in (5 types) a colorless semi-transparent bag, or wait Items until the next collection day. day of the month The (1st, 2nd, Colorless transparent bag or semi-transparent bag Bottles and cans for food and beverage Steel cans, aluminum cans Bottles (Sake, vinegar, wine, oil, etc.) are collected. 3rd. 4th and etc.) 77-Bottles •Rinse the inside of bottles, cans and PET bottles. For containers for cosmetics, get rid of the inside and dispose as non-burnable waste. Cans. -ミルク Bottles and cans are collected by sepa-rate trucks from PET bottles. PET •Remove labels and caps (tops) from PET Remove caps PET bottles Bottles bottles and dispose as plastic container and labels (Plastic)) (Plast Caps and labels should go to Plastic 1 1 クラ (2types) PET day of the month Recyclabl Recyclabl Recyclabl The (1st, 2nd, 3rd, 4th, etc.) Tie fluorescent lamps in bundles or place in colorless transparent bags (or place in transparent bag items items Nonottles for cosmeti can for oil or paint, and metal. Place small electric Tie fluorescent paper cases). batteries into small bags. lamps in bundles or put in colorless transparent bags. appliances in transparent bags. Small electric appliances (up to 30 cm in length) powered by batteries or electricity can be disposed. Colorless burnable 1 Æ. waste cassette cylinders 0 Heat-resistant glass products Metal (flying pans, pots and etc.) Empty cans for oil or paint. (4types) 2 ä day of the month Futons, blankets Fees for bulky waste Wooden furniture Carpets Request collection for bulky waste Items Items (pay collection) 200 Microwave over 720 Futon (In case you can't take an item to the 720 Legless chair 200 Mattress designated collection facility yourself.) 1,030 Oil heater 510 Golf set 1,030 Low table Bicycles Electric Printers Heaters Gas stove 510 Sofa (3-seat) Sewing OCollection is done twice a month machine appliances Carpet (6-mat size 510 Bed frame 1.230 (You can't specify the date.) OUp to 5 items per one collection. Contact Waste Department or local Civic Activity Printer 510 Study desk 1,230 ang 510 Chest Gas stove 1.230 Centers. 720 Stereo set Bicycle 1,540

\*Put out waste by classification (as shown in the list with red frames).
 \*Please purchase garbage bags (smaller than 45 liters) at any retail stores or supermarkets.