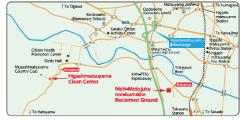

#### How to bring in (major) bulky items

Bring in bulky items to Clean Center or Nishi-Motojuku non-burnable Reclaimed Ground directly, or apply for bulky item collection (you'll be charged for collection.)

Between 8:30 a.m. and 4:00 p.m. on weekdays Between 9:00 a.m. and 12:00 p.m. on second

Sunday of each month
Nishi-Motojuku non-burnable Reclaimed Ground is
open only for bulky household waste (both burnable and non burnable)

Clean Center and Nishi-Motojuku non-burnable Reclaimed Ground are closed on Saturdays, Sundays, and National Holidays.