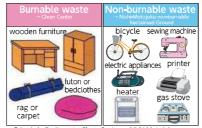

# How to separate and take out household waste in Higashimatsuyama City

Take out waste by 8:30 a.m. on the collection day. Fill out your own collection days

- \*Put out waste by classification (as shown in the list with red frames).
- \*\*Please purchase garbage bags (smaller than 45 liters) at any retail stores or supermarkets.