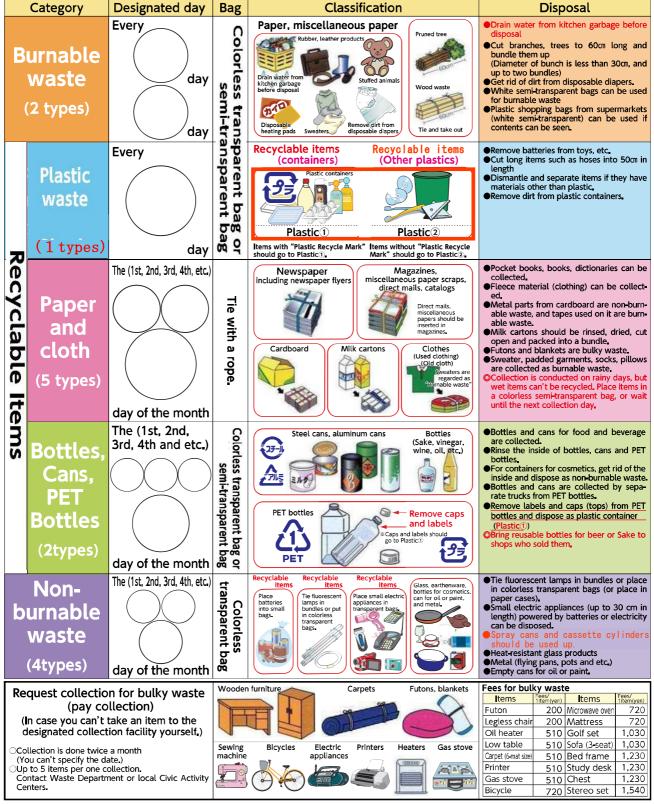

# How to separate and take out household waste in Higashimatsuyama City

Take out waste by 8:30 a.m. on the collection day. Fill out your own collection days

- \*Put out waste by classification (as shown in the list with red frames).
- \*\*Please purchase garbage bags (smaller than 45 liters) at any retail stores or supermarkets.