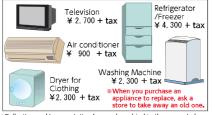

#### Items subject to the Home Appliance Recycling Law

Rough idea of recycling fees (varies from one manufacturer to another)

\*Collection and transportation fee can be added to the amount above

Some of designated collection depots when you bring in directly